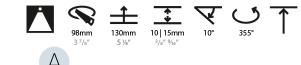

-------|--|
| Color Temperature (°K): 2700 / 3000 / 3500 / 4000 |  |

| 1ax. Delivered Lumen (lm): 850 / 950 / 1029 / 1050 |  |
|----------------------------------------------------|--|
| Iominal Lumen (lm): 960 / 1070 / 1156 / 1180       |  |
| RI: >90 CRI                                        |  |
| fficiency (%): 0.885                               |  |
| amp Life (hrs): 50000                              |  |
|                                                    |  |

#### OPTICAL

Reflector°: 10 Adjustability: Rotational 355°; Tilt 10°

#### RATINGS AND CERTIFICATIONS

Certified By: Certified for North American Standards IP rating: IP20

| PROJECT   |  |  |   |
|-----------|--|--|---|
| TYPE      |  |  |   |
| SPECIFIER |  |  |   |
| QUANTITY  |  |  |   |
| DATE      |  |  | _ |







Page 1/12

Zaneen Group Inc. © 2024, T 1800-388-3382, F 416-247-9319, www.zaneen.com

Available for International specifications by adding 'INT' at the end of the existing Model #. For assistance on 'custom' specifications, contact zteam@zaneen.com.

**BIONIQ ROUND SEMI ADJUSTABLE RECESSED** 

A35290-



Zaneen Group Inc. © 2024, T 1800-388-3382, F 416-247-9319, www.zaneen.com



### **BIONIQ ROUND SEMI ADJUSTABLE RECESSED**

### A35293-

Finishes Reflector base number Color Temperature (Diamond) Options

1. To build a product code in our configurator select the specify button on the base model # product page

2. To build a manual product code on this datasheet choose from the options listed below in blue font and add the suffix to the base model #

#### GENERAL Series: Bionic

| Series: