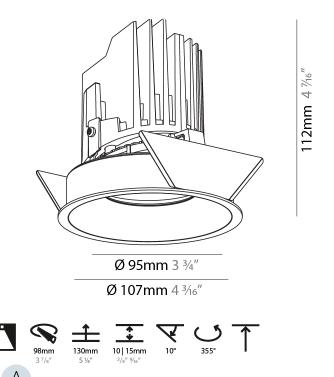

#### GENERAL Series: Bionic

| Series: Bioniq                                                            |
|---------------------------------------------------------------------------|
| Subseries: Bioniq Round Semi Adjustable                                   |
| Brand: Prolicht                                                           |
| Division: Architectural                                                   |
| Mounting Type: Recessed                                                   |
| Mounting Location: Ceiling                                                |
| Subcategory: Downlight                                                    |
| PHYSICAL                                                                  |
| Shape: Round                                                              |
| Diameter (mm): 107                                                        |
| Diameter (in): 4 <sup>3</sup> / <sub>16</sub>                             |
| Height (mm): 112                                                          |
| Height (in): $4^{7}/_{16}$                                                |
| Ceiling Thickness (mm): 10 / 12.5 / 15                                    |
| Ceiling Thickness (in): 3/8 or 1/2 or 9/16                                |
| Min. Recessing Depth (mm): 130                                            |
| Min. Recessing Depth (in): 5 $\frac{1}{8}$                                |
| Light Distribution: Adjustable / Downlight                                |
| Weight (kg): 0.488                                                        |
| Weight (lbs): 1.08                                                        |
| Fixture Finish: SSR / BKV / CWI / CRY / HAB / UFT / ITA / RUA / FTG / MYO |
| LOD / PUS / FRO / FUP / KIA / POP / BLS / SPG / MEY / GOH / GUM / CHC     |
| COM / ABZ / JAG / OBR / MOS / ROR                                         |
| Fixture Material: Aluminum Die Cast                                       |
| Cut-out Measurements: 98mm / 3 7/8"                                       |
| ELECTRICAL                                                                |
| Lamp Type: LED (Zhaga Standard)                                           |

#### OPTICAL

Reflector°: 10 Adjustability: Rotational 355°; Tilt 10°