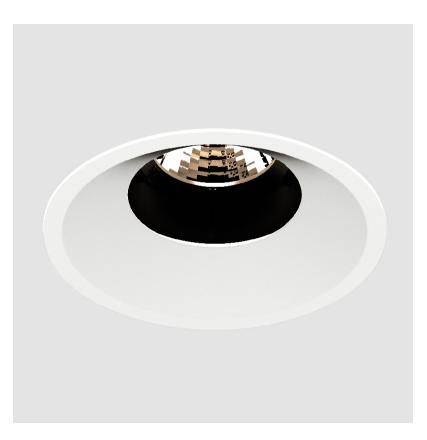

### **BIONIQ ROUND SEMI ADJUSTABLE RECESSED**

#### GENERAL Series: Bionic

| Series: Bioniq                                                            |
|---------------------------------------------------------------------------|
| Subseries: Bioniq Round Semi Adjustable                                   |
| Brand: Prolicht                                                           |
| Division: Architectural                                                   |
| Mounting Type: Recessed                                                   |
| Mounting Location: Ceiling                                                |
| Subcategory: Downlight                                                    |
| PHYSICAL                                                                  |
| Shape: Round                                                              |
| Diameter (mm): 107                                                        |
| Diameter (in): 4 <sup>3</sup> / <sub>16</sub>                             |
| Height (mm): 112                                                          |
| Height (in): $4^{7}/_{16}$                                                |
| Ceiling Thickness (mm): 10 / 12.5 / 15                                    |
| Ceiling Thickness (in): 3/8 or 1/2 or 9/16                                |
| Min. Recessing Depth (mm): 130                                            |
| Min. Recessing Depth (in): 5 $\frac{1}{8}$                                |
| Light Distribution: Adjustable / Downlight                                |
| Weight (kg): 0.488                                                        |
| Weight (lbs): 1.08                                                        |
| Fixture Finish: SSR / BKV / CWI / CRY / HAB / UFT / ITA / RUA / FTG / MYO |
| LOD / PUS / FRO / FUP / KIA / POP / BLS / SPG / MEY / GOH / GUM / CHC     |
| COM / ABZ / JAG / OBR / MOS / ROR                                         |
| Fixture Material: Aluminum Die Cast                                       |
| Cut-out Measurements: 98mm / 3 7/8"                                       |
| ELECTRICAL                                                                |
| Lamp Type: LED (Zhaga Standard)                                           |