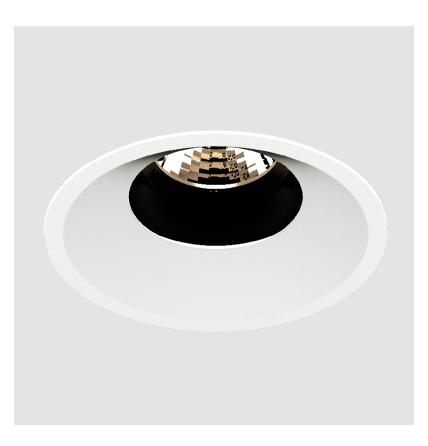

### **BIONIQ ROUND SEMI ADJUSTABLE RECESSED**

#### GENERAL Series: Bionic

| Series: Bioniq                                                            |
|---------------------------------------------------------------------------|
| Subseries: Bioniq Round Semi Adjustable                                   |
| Brand: Prolicht                                                           |
| Division: Architectural                                                   |
| Mounting Type: Recessed                                                   |
| Mounting Location: Ceiling                                                |
| Subcategory: Downlight                                                    |
| PHYSICAL                                                                  |
| Shape: Round                                                              |
| Diameter (mm): 107                                                        |
| Diameter (in): 4 <sup>3</sup> / <sub>16</sub>                             |
| Height (mm): 112                                                          |
| Height (in): $4^{7}/_{16}$                                                |
| Ceiling Thickness (mm): 10 / 12.5 / 15                                    |
| Ceiling Thickness (in): 3/8 or 1/2 or 9/16                                |
| Min. Recessing Depth (mm): 130                                            |
| Min. Recessing Depth (in): 5 $\frac{1}{8}$                                |
| Light Distribution: Adjustable / Downlight                                |
| Weight (kg): 0.488                                                        |
| Weight (lbs): 1.08                                                        |
| Fixture Finish: SSR / BKV / CWI / CRY / HAB / UFT / ITA / RUA / FTG / MYO |
| LOD / PUS / FRO / FUP / KIA / POP / BLS / SPG / MEY / GOH / GUM / CHC     |
| COM / ABZ / JAG / OBR / MOS / ROR                                         |
| Fixture Material: Aluminum Die Cast                                       |
| Cut-out Measurements: 98mm / 3 7/8"                                       |
| ELECTRICAL                                                                |
| Lamp Type: LED (Zhaga Standard)                                           |