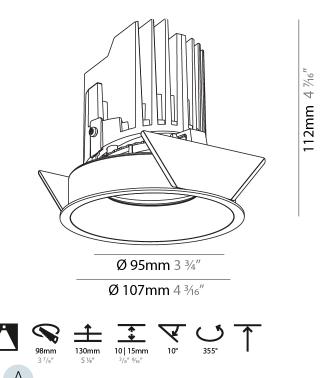

#### GENERAL Series: Bionic

| Series: Bioniq                                                            |
|---------------------------------------------------------------------------|
| Subseries: Bioniq Round Semi Adjustable                                   |
| Brand: Prolicht                                                           |
| Division: Architectural                                                   |
| Mounting Type: Recessed                                                   |
| Mounting Location: Ceiling                                                |
| Subcategory: Downlight                                                    |
| PHYSICAL                                                                  |
| Shape: Round                                                              |
| Diameter (mm): 107                                                        |
| Diameter (in): 4 <sup>3</sup> / <sub>16</sub>                             |
| Height (mm): 112                                                          |
| Height (in): $4^{7}/_{16}$                                                |
| Ceiling Thickness (mm): 10 / 12.5 / 15                                    |
| Ceiling Thickness (in): 3/8 or 1/2 or 9/16                                |
| Min. Recessing Depth (mm): 130                                            |
| Min. Recessing Depth (in): 5 $\frac{1}{8}$                                |
| Light Distribution: Adjustable / Downlight                                |
| Weight (kg): 0.488                                                        |
| Weight (lbs): 1.08                                                        |
| Fixture Finish: SSR / BKV / CWI / CRY / HAB / UFT / ITA / RUA / FTG / MYO |
| LOD / PUS / FRO / FUP / KIA / POP / BLS / SPG / MEY / GOH / GUM / CHC     |
| COM / ABZ / JAG / OBR / MOS / ROR                                         |
| Fixture Material: Aluminum Die Cast                                       |
| Cut-out Measurements: 98mm / 3 7/8"                                       |
| ELECTRICAL                                                                |
| Lamp Type: LED (Zhaga Standard)                                           |

#### OPTICAL

Reflector°: 10 Adjustability: Rotational 355°; Tilt 10°