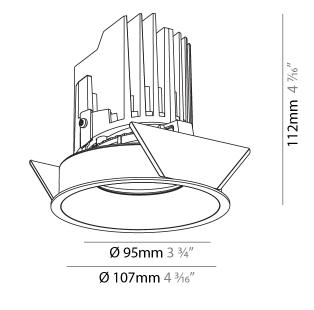

#### GENERAL Series: Bionic

| Series: Bioniq                                                              |
|-----------------------------------------------------------------------------|
| Subseries: Bioniq Round Semi Adjustable                                     |
| Brand: Prolicht                                                             |
| Division: Architectural                                                     |
| Mounting Type: Recessed                                                     |
| Mounting Location: Ceiling                                                  |
| Subcategory: Downlight                                                      |
| PHYSICAL                                                                    |
| Shape: Round                                                                |
| Diameter (mm): 107                                                          |
| Diameter (in): $4\frac{3}{16}$                                              |
| Height (mm): 112                                                            |
| Height (in): $4\frac{7}{16}$                                                |
| Ceiling Thickness (mm): 10 / 12.5 / 15                                      |
| Ceiling Thickness (in): 3/8 or 1/2 or 9/16                                  |
| Min. Recessing Depth (mm): 130                                              |
| Min. Recessing Depth (in): 5 $\frac{1}{8}$                                  |
| Light Distribution: Adjustable / Downlight                                  |
| Weight (kg): 0.485                                                          |
| Weight (lbs): 1.07                                                          |
| Fixture Finish: SSR / BKV / CWI / CRY / HAB / UFT / ITA / RUA / FTG / MYG / |
| LOD / PUS / FRO / FUP / KIA / POP / BLS / SPG / MEY / GOH / GUM / CHC /     |
| COM / ABZ / JAG / OBR / MOS / ROR                                           |
| Fixture Material: Aluminum Die Cast                                         |
| Cut-out Measurements: 98mm / 3 7/8"                                         |
| ELECTRICAL                                                                  |

#### ELECTRICAL

| Lamp Type: LED (Zhaga Standard)                                                   |
|-----------------------------------------------------------------------------------|
| Input Wattage (W): 15.5                                                           |
| Total Output Wattage (W): 13                                                      |
| Dimming: Tri-Mode (Non-Dimming and Phase Dimming (120Vac only) and 0-10V Dimming) |
| Driver Included: No                                                               |
| Driver Location: Recessed Housing                                                 |
| Driver Type: Constant Current - Universal                                         |
| Driver Class: Class 2                                                             |
| Housing: See components                                                           |
| Input Voltage (V): 120 - 277                                                      |
| Constant Current (MA): 500                                                        |
|                                                                                   |

### LED

| Number | of LEI | Ds: 1 |
|--------|--------|-------|
|        |        |       |

| Color Temperature (°K): 2700 / 3000 / 3500 / 4000  |
|----------------------------------------------------|
| Max. Delivered Lumen (lm): 940 / 980 / 1029 / 1050 |
| Nominal Lumen (lm): 1386 / 1438 / 1511 / 1542      |
| CRI: >90 CRI                                       |
| Lamp Life (hrs): 50000                             |
|                                                    |

### OPTICAL

Reflector°: 20 / 40 / 60 Adjustability: Rotational 355°; Tilt 10°

**RATINGS AND CERTIFICATIONS** Contified Duy Contified for North A

| Certified By: Certified for North American Standards |
|------------------------------------------------------|
| IP rating: IP20                                      |
|                                                      |