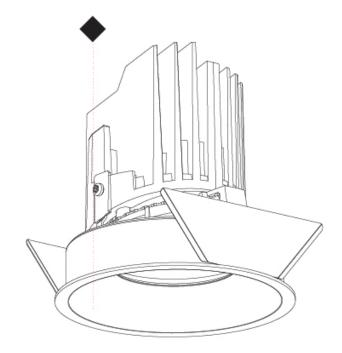

#### GENERAL Series: Bionic

| Series: Bioniq                                                            |
|---------------------------------------------------------------------------|
| Subseries: Bioniq Round Semi Adjustable                                   |
| Brand: Prolicht                                                           |
| Division: Architectural                                                   |
| Mounting Type: Recessed                                                   |
| Mounting Location: Ceiling                                                |
| Subcategory: Downlight                                                    |
| PHYSICAL                                                                  |
| Shape: Round                                                              |
| Diameter (mm): 107                                                        |
| Diameter (in): 4 <sup>3</sup> / <sub>16</sub>                             |
| Height (mm): 112                                                          |
| Height (in): $4^{7}/_{16}$                                                |
| Ceiling Thickness (mm): 10 / 12.5 / 15                                    |
| Ceiling Thickness (in): 3/8 or 1/2 or 9/16                                |
| Min. Recessing Depth (mm): 130                                            |
| Min. Recessing Depth (in): 5 $\frac{1}{8}$                                |
| Light Distribution: Adjustable / Downlight                                |
| Weight (kg): 0.488                                                        |
| Weight (lbs): 1.08                                                        |
| Fixture Finish: SSR / BKV / CWI / CRY / HAB / UFT / ITA / RUA / FTG / MYO |
| LOD / PUS / FRO / FUP / KIA / POP / BLS / SPG / MEY / GOH / GUM / CHC     |
| COM / ABZ / JAG / OBR / MOS / ROR                                         |
| Fixture Material: Aluminum Die Cast                                       |
| Cut-out Measurements: 98mm / 3 7/8"                                       |
| ELECTRICAL                                                                |
| Lamp Type: LED (Zhaga Standard)                                           |