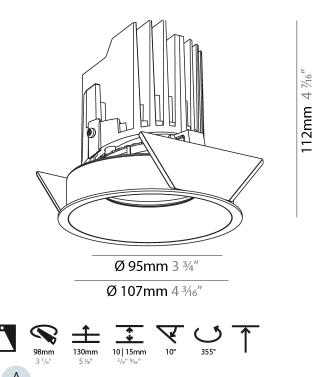

#### GENERAL Series: Bionic

| Series: Bioniq                                                            |
|---------------------------------------------------------------------------|
| Subseries: Bioniq Round Semi Adjustable                                   |
| Brand: Prolicht                                                           |
| Division: Architectural                                                   |
| Mounting Type: Recessed                                                   |
| Mounting Location: Ceiling                                                |
| Subcategory: Downlight                                                    |
| PHYSICAL                                                                  |
| Shape: Round                                                              |
| Diameter (mm): 107                                                        |
| Diameter (in): 4 <sup>3</sup> / <sub>16</sub>                             |
| Height (mm): 112                                                          |
| Height (in): $4^{7}/_{16}$                                                |
| Ceiling Thickness (mm): 10 / 12.5 / 15                                    |
| Ceiling Thickness (in): 3/8 or 1/2 or 9/16                                |
| Min. Recessing Depth (mm): 130                                            |
| Min. Recessing Depth (in): 5 $\frac{1}{8}$                                |
| Light Distribution: Adjustable / Downlight                                |
| Weight (kg): 0.488                                                        |
| Weight (lbs): 1.08                                                        |
| Fixture Finish: SSR / BKV / CWI / CRY / HAB / UFT / ITA / RUA / FTG / MYO |
| LOD / PUS / FRO / FUP / KIA / POP / BLS / SPG / MEY / GOH / GUM / CHC     |
| COM / ABZ / JAG / OBR / MOS / ROR                                         |
| Fixture Material: Aluminum Die Cast                                       |
| Cut-out Measurements: 98mm / 3 7/8"                                       |
| ELECTRICAL                                                                |
| Lamp Type: LED (Zhaga Standard)                                           |

| Lamp Type: LED (Zhaga Standard)                                                   |
|-----------------------------------------------------------------------------------|
| Input Wattage (W): 13.2 / 16.5                                                    |
| Total Output Wattage (W): 12 / 14                                                 |
| Dimming: Tri-Mode (Non-Dimming and Phase Dimming (120Vac only) and 0-10V Dimming) |
| Driver Included: No                                                               |
| Driver Location: Recessed Housing                                                 |
| Driver Type: Constant Current - Universal                                         |
| Driver Class: Class 2                                                             |
| Housing: See components                                                           |
| Input Voltage (V): 120 - 277                                                      |
| Constant Current (MA): 350                                                        |
|                                                                                   |

### LED

| Number of LEDs: 1                                 |  |
|---------------------------------------------------|--|
| Color Temperature (°K): 2700 / 3000 / 3500 / 4000 |  |

| 1ax. Delivered Lumen (lm): 850 / 950 / 1029 / 1050 |  |
|----------------------------------------------------|--|
| Iominal Lumen (lm): 960 / 1070 / 1156 / 1180       |  |
| RI: >90 CRI                                        |  |
| fficiency (%): 0.885                               |  |
| amp Life (hrs): 50000                              |  |
|                                                    |  |

#### OPTICAL

Reflector°: 10 Adjustability: Rotational 355°; Tilt 10°

#### RATINGS AND CERTIFICATIONS

Certified By: Certified for North American Standards IP rating: IP20

| PROJECT   |  |  |   |
|-----------|--|--|---|
| TYPE      |  |  |   |
| SPECIFIER |  |  |   |
| QUANTITY  |  |  |   |
| DATE      |  |  | _ |