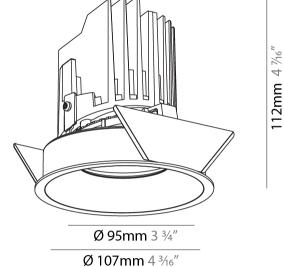

#### GENERAL Series: Bionic

| Series: Bioniq                                                            |
|---------------------------------------------------------------------------|
| Subseries: Bioniq Round Semi Adjustable                                   |
| Brand: Prolicht                                                           |
| Division: Architectural                                                   |
| Mounting Type: Recessed                                                   |
| Mounting Location: Ceiling                                                |
| Subcategory: Downlight                                                    |
| PHYSICAL                                                                  |
| Shape: Round                                                              |
| Diameter (mm): 107                                                        |
| Diameter (in): 4 <sup>3</sup> / <sub>16</sub>                             |
| Height (mm): 112                                                          |
| Height (in): $4^{7}/_{16}$                                                |
| Ceiling Thickness (mm): 10 / 12.5 / 15                                    |
| Ceiling Thickness (in): 3/8 or 1/2 or 9/16                                |
| Min. Recessing Depth (mm): 130                                            |
| Min. Recessing Depth (in): 5 $\frac{1}{8}$                                |
| Light Distribution: Adjustable / Downlight                                |
| Weight (kg): 0.488                                                        |
| Weight (lbs): 1.08                                                        |
| Fixture Finish: SSR / BKV / CWI / CRY / HAB / UFT / ITA / RUA / FTG / MYO |
| LOD / PUS / FRO / FUP / KIA / POP / BLS / SPG / MEY / GOH / GUM / CHC     |
| COM / ABZ / JAG / OBR / MOS / ROR                                         |
| Fixture Material: Aluminum Die Cast                                       |
| Cut-out Measurements: 98mm / 3 7/8"                                       |
| ELECTRICAL                                                                |
| Lamp Type: LED (Zhaga Standard)                                           |